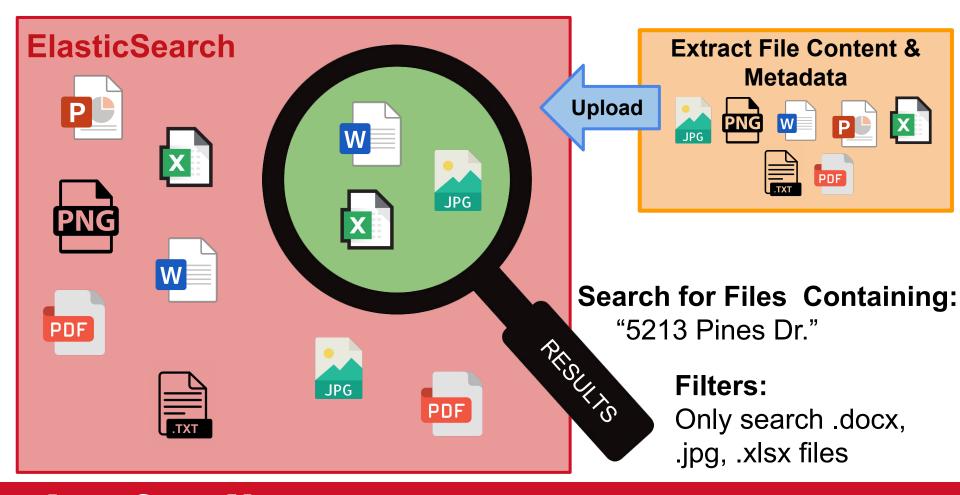

## IOWA STATE UNIVERSITY College of Engineering

# Text extractions from documents into Elasticsearch

Team Members: Bruce Bitwayiki, Jared Hayashi,

Rushal Sohal, Tiffany Mayberry



## Requirements & Constraints



Functionality and Resources



User Interface and Aesthetics



## **Engineering Standards**



IEEE-29119



**IEEE-7.8** 



IEEE-12207

#### USE CASE DIAGRAM



#### **USER PERSONA**



#### Name:

Stephanie

#### Profession:

Construction Manager

#### Age:

33

#### Personal Background:

From Pella, Iowa.
Majored in Civil
Engineering at Iowa
State. Currently
works at Emergent
Construction

#### Goals:

- · Efficiently Manage Resources
- Find necessary files fast
- · Organize tasks

### Challenges & Frustration:

- · Not being able to find files easily
- · Too many projects to manage at once
- · Poor internet/data in some areas
- · Team being unproductive

#### Influences:

- · Customer satisfaction
- Money/status
- · Deadlines/time