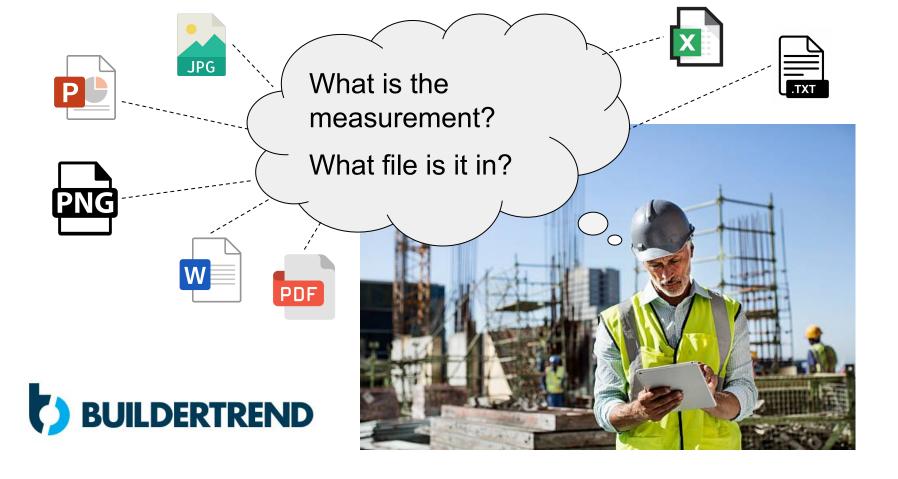

#### Profession:

Construction Manager

#### Personal Background:

From Pella, Iowa.
Majored in Civil
Engineering at Iowa
State. Currently
works at Emergent
Construction

#### Goals:

- · Efficiently Manage Resources
- Find necessary files fast
- · Organize tasks

### Challenges & Frustration:

- · Not being able to find files easily
- · Too many projects to manage at once
- · Poor internet/data in some areas
- · Team being unproductive