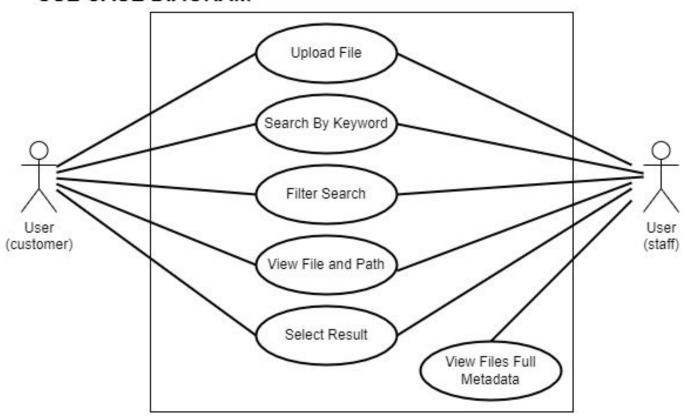

## IOWA STATE UNIVERSITY College of Engineering

# Text extractions from documents into Elasticsearch

Team Members: Bruce Bitwayiki, Jared Hayashi,

Rushal Sohal, Tiffany Mayberry



## Requirements & Constraints



Functionality and Resources



User Interface and Aesthetics



## **Engineering Standards**



IEEE-29119



**IEEE-7.8** 



IEEE-12207

#### USE CASE DIAGRAM



#### **USER PERSONA**



#### Name:

Stephanie

#### Profession:

Construction Manager

#### Age:

33

#### Personal Background:

From Pella, Iowa.
Majored in Civil
Engineering at Iowa
State. Currently
works at Emergent
Construction

#### Goals:

- · Efficiently Manage Resources
- Find necessary files fast
- · Organize tasks

### Challenges & Frustration:

- · Not being able to find files easily
- · Too many projects to manage at once
- · Poor internet/data in some areas
- · Team being unproductive

#### Influences:

- · Customer satisfaction
- Money/status
- · Deadlines/time