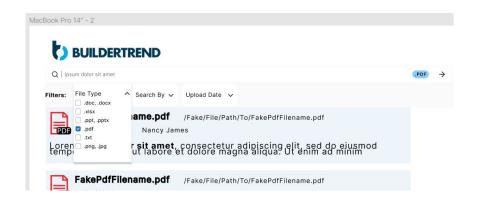

## IOWA STATE UNIVERSITY College of Engineering

# Text extractions from documents into Elasticsearch

Team Members: Bruce Bitwayiki, Jared Hayashi,

Rushal Sohal, Tiffany Mayberry



## Requirements & Constraints



Functionality and Resources



User Interface and Aesthetics



## **Engineering Standards**



IEEE-29119



**IEEE-7.8** 



IEEE-12207

#### USE CASE DIAGRAM



#### **USER PERSONA**



#### Name:

Stephanie

#### Profession:

Construction Manager

#### Age:

33

#### Personal Background:

From Pella, Iowa.
Majored in Civil
Engineering at Iowa
State. Currently
works at Emergent
Construction

#### Goals:

- · Efficiently Manage Resources
- Find necessary files fast
- · Organize tasks

### Challenges & Frustration:

- · Not being able to find files easily
- · Too many projects to manage at once
- · Poor internet/data in some areas
- · Team being unproductive

#### Influences:

- · Customer satisfaction
- Money/status
- · Deadlines/time