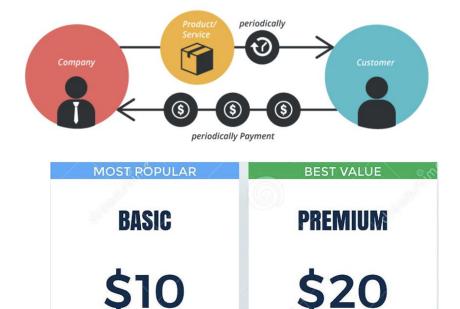

#### **Business Model**

- Subscription based service
  - Basic plan
    - \$10/mo or \$100/yr
    - only metadata
    - upload documents
  - Premium plan
    - \$20/mo or \$200/yr
    - basic + file preview
    - change file permissions
    - additional search filters